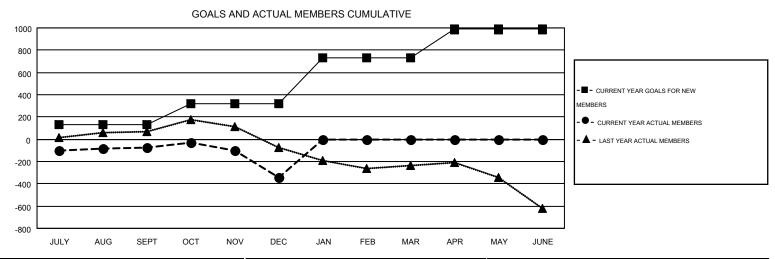

## MONTHLY MEMBERSHIP PROGRESS REPORT

Multiple District 201

Results as of: 12/31/2014

**LOCATION: AUSTRALIA** 

GMT CA 7

| Clubs         |                  |                  |                  |                  | Members               |                    |                                        |                    |                  |  |
|---------------|------------------|------------------|------------------|------------------|-----------------------|--------------------|----------------------------------------|--------------------|------------------|--|
|               | RESUL            | TS FOR 2014-2015 | i                |                  | RESULTS FOR 2014-2015 |                    |                                        |                    |                  |  |
| QUARTER       | NEW CLUB<br>GOAL | NEW CLUBS        | DROPPED<br>CLUBS | NET<br>GAIN/LOSS | QUARTER               | NEW MEMBER<br>GOAL | CHARTER AND<br>NEW<br>MEMBERS<br>ADDED | DROPPED<br>MEMBERS | NET<br>GAIN/LOSS |  |
| JULY/AUG/SEPT | 3                | 3                | 5                | -2               | JULY/AUG/SEPT         | 135                | 768                                    | 841                | -73              |  |
| OCT/NOV/DEC   | 8                | 1                | 6                | -5               | OCT/NOV/DEC           | 182                | 767                                    | 1,036              | -269             |  |
| JAN/FEB/MAR   | 10               | 0                | 0                | 0                | JAN/FEB/MAR           | 412                | 0                                      | 0                  | 0                |  |
| APR/MAY/JUNE  | 9                | 0                | 0                | 0                | APR/MAY/JUNE          | 258                | 0                                      | 0                  | 0                |  |