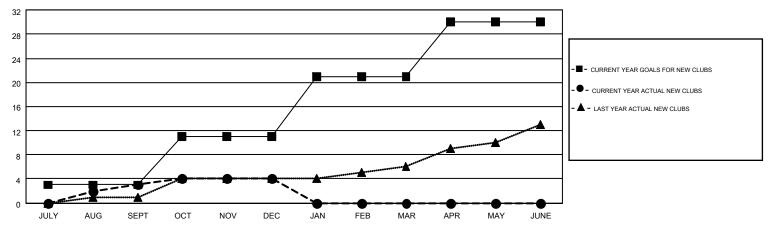

## MONTHLY MEMBERSHIP PROGRESS REPORT

Multiple District 201

Results as of: 12/31/2014

**LOCATION: AUSTRALIA** 

GMT CA 7

| Clubs         |                  |                  |                  |                  | Members               |                    |                                        |                    |                  |  |
|---------------|------------------|------------------|------------------|------------------|-----------------------|--------------------|----------------------------------------|--------------------|------------------|--|
|               | RESUL            | TS FOR 2014-2015 | i                |                  | RESULTS FOR 2014-2015 |                    |                                        |                    |                  |  |
| QUARTER       | NEW CLUB<br>GOAL | NEW CLUBS        | DROPPED<br>CLUBS | NET<br>GAIN/LOSS | QUARTER               | NEW MEMBER<br>GOAL | CHARTER AND<br>NEW<br>MEMBERS<br>ADDED | DROPPED<br>MEMBERS | NET<br>GAIN/LOSS |  |
| JULY/AUG/SEPT | 3                | 3                | 5                | -2               | JULY/AUG/SEPT         | 135                | 768                                    | 841                | -73              |  |
| OCT/NOV/DEC   | 8                | 1                | 6                | -5               | OCT/NOV/DEC           | 182                | 767                                    | 1,036              | -269             |  |
| JAN/FEB/MAR   | 10               | 0                | 0                | 0                | JAN/FEB/MAR           | 412                | 0                                      | 0                  | 0                |  |
| APR/MAY/JUNE  | 9                | 0                | 0                | 0                | APR/MAY/JUNE          | 258                | 0                                      | 0                  | 0                |  |